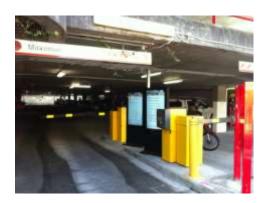

### LED Dynamic parking space display

| LED Parking Sign is dynamic display car space provide    |
|----------------------------------------------------------|
| drivers with information about available parking spaces  |
| within a facility.                                       |
| Display information Data come from car park system, can  |
| address different display sign location and data by IP   |
| address.                                                 |
| Dual colour LED sign can display Red /Yellow /Green      |
| Numbers/text and symbols(Arrow of Left/Right).           |
| Control software can monitor LED on/off line status, can |
| monitor current display information,                     |
| Can easily configuration LED signs.                      |

LCD Dynamic parking space display Information display