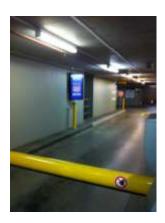

### LED Dynamic parking space display

| LED Parking Sign is dynamic display car space provide    |
|----------------------------------------------------------|
| drivers with information about available parking spaces  |
| within a facility.                                       |
| Display information Data come from car park system, can  |
| address different display sign location and data by IP   |
| address.                                                 |
| Dual colour LED sign can display Red /Yellow /Green      |
| Numbers/text and symbols(Arrow of Left/Right).           |
| Control software can monitor LED on/off line status, can |
| monitor current display information,                     |
| Can easily configuration LED signs.                      |

LCD Dynamic parking space display Information display