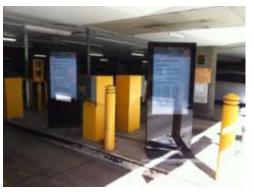

### LED Dynamic parking space display

| LED Parking Sign is dynamic display car space provide    |
|----------------------------------------------------------|
| drivers with information about available parking spaces  |
| within a facility.                                       |
| Display information Data come from car park system, can  |
| address different display sign location and data by IP   |
| address.                                                 |
| Dual colour LED sign can display Red /Yellow /Green      |
| Numbers/text and symbols(Arrow of Left/Right).           |
| Control software can monitor LED on/off line status, can |
| monitor current display information,                     |
| Can easily configuration LED signs.                      |

LCD Dynamic parking space display Information display