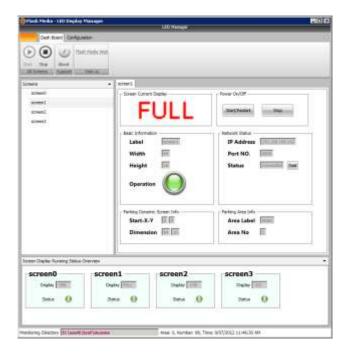

#### **Operating Dash Board**

Green lights: On line and working Red lights: Off line or not working

In Dash Board You can find:

- > Screen working condition;
- ➤ Information about each screen;
- You can test each individual screen