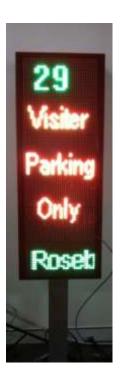

### LED Dynamic parking space display

| LED Parking Sign is dynamic display car space provide    |
|----------------------------------------------------------|
| drivers with information about available parking spaces  |
| within a facility.                                       |
| Display information Data come from car park system, can  |
| address different display sign location and data by IP   |
| address.                                                 |
| Dual colour LED sign can display Red /Yellow /Green      |
| Numbers/text and symbols(Arrow of Left/Right).           |
| Control software can monitor LED on/off line status, can |
| monitor current display information,                     |
| Can easily configuration LED signs.                      |

## Technical specifications

| Colours: red/green/Yellow, others on request       |
|----------------------------------------------------|
| Character height: 160 mm, others on request        |
| Pixel pitch: 10 mm, others on request              |
| Readability: up to 100m                            |
| Indoor/ outdoor                                    |
| Viewing angle: 70° / 30°                           |
| Communication: serial RS - 232 / TCP IP / WiFi /RF |
|                                                    |