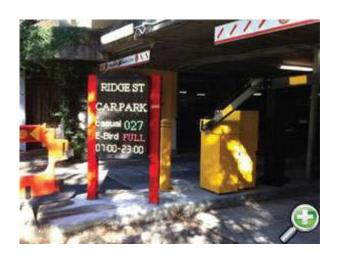

### LED Dynamic parking space display

| LED Parking Sign is dynamic display car space provide    |
|----------------------------------------------------------|
| drivers with information about available parking spaces  |
| within a facility.                                       |
| Display information Data come from car park system, can  |
| address different display sign location and data by IP   |
| address.                                                 |
| Dual colour LED sign can display Red /Yellow /Green      |
| Numbers/text and symbols(Arrow of Left/Right).           |
| Control software can monitor LED on/off line status, can |
| monitor current display information,                     |
| Can easily configuration LED signs.                      |

LCD Dynamic parking space display Information display