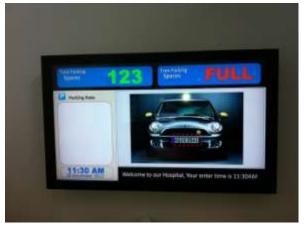

rial RS - 232 / TCP IP / WiFi /RF |
|                                                    |













#### **Operating Dash Board**

Green lights: On line and working Red lights: Off line or not working



In Dash Board You can find:

- > Screen working condition;
- ➤ Information about each screen;
- You can test each individual screen

#### **LED Manager Application Installation System Requirement**

- Operating System: Windows Server 2005/2008, Windows Vista/Windows 7
- Database: Microsoft SQL Server Express 2008 R2 (will install package automatically)
- .Net Framework 4.0
- Hardware requirement
- 512M RAM, 1+GHz CPU
- Hard Disk: non-significant (~20MB storage)
- Network connection (LED controller cards need to be accessible)



LCD Dynamic parking space display Information display













# THANK YOU

Flash Media Holding Pty Ltd Unit 21, 287 Victoria Road Rydalmere NSW 2116

Contact: Gang Zhuo T. 02 96800758 M. 0412883168

E. gang@flashmedia.net.au W. www.flashmedia.net.au