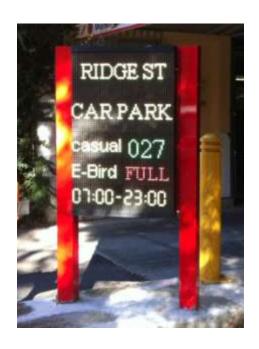

### LED Dynamic parking space display

| LED Parking Sign is dynamic display car space provide    |
|----------------------------------------------------------|
| drivers with information about available parking spaces  |
| within a facility.                                       |
| Display information Data come from car park system, can  |
| address different display sign location and data by IP   |
| address.                                                 |
| Dual colour LED sign can display Red /Yellow /Green      |
| Numbers/text and symbols(Arrow of Left/Right).           |
| Control software can monitor LED on/off line status, can |
| monitor current display information,                     |
| Can easily configuration LED signs.                      |

LCD Dynamic parking space display Information display