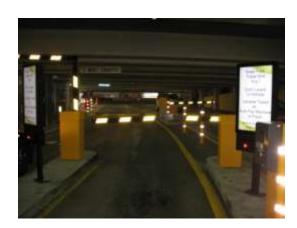

### LED Dynamic parking space display

| LED Parking Sign is dynamic display car space provide    |
|----------------------------------------------------------|
| drivers with information about available parking spaces  |
| within a facility.                                       |
| Display information Data come from car park system, can  |
| address different display sign location and data by IP   |
| address.                                                 |
| Dual colour LED sign can display Red /Yellow /Green      |
| Numbers/text and symbols(Arrow of Left/Right).           |
| Control software can monitor LED on/off line status, can |
| monitor current display information,                     |
| Can easily configuration LED signs.                      |

LCD Dynamic parking space display Information display